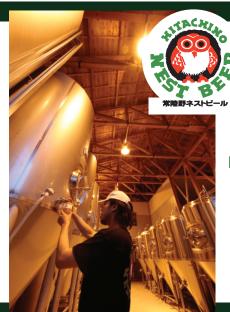

## **HYBRID BREWERY - WHERE HERITAGE MEETS INNOVATION**

Hitachino Nest is famous for its sophisticated, well-balanced beer brewed based on substantial backbone of Kiuchi family's heritage.

Established in 1823, Kiuchi is known as a premium Japanese sake brewery, and their passion and craft have been passed down within the family for eight generations.