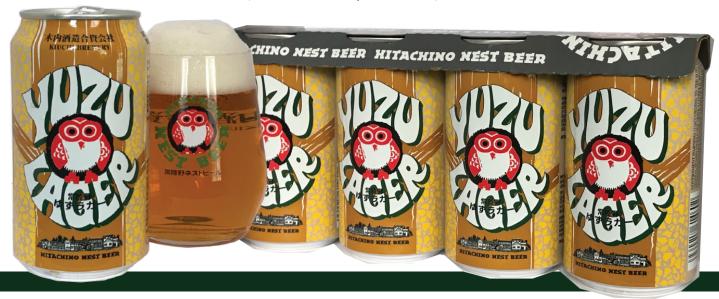

## HITACHINO NEST YUZU LAGER

5.5% alc./vol.

Appearance: Hitachino Nest Yuzu Lager pours a clear golden straw hue, with a white persistent head.
 Aroma: Aromas of freshly picked Yuzu fruit are complimented by a soft, but citrusy backbone.
 Flavor: On the palate you are greeted by a pleasant maltiness with a bright Yuzu character.
 Finish: The beer finishes with a subtle hoppy bitterness with the fruit character lingering throughout.
 Extremely refreshing and drinkable.

6 x 4 x 11.83 fl.oz. CANS - Barcode: 4 934418 614602

KEGS: 5.28 US Gallons & 7.92 US Gallons (American Sankey Slim/ Tall )