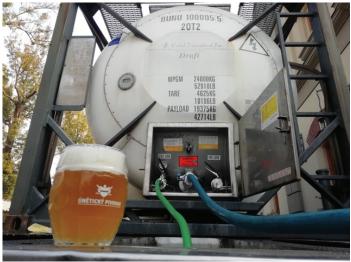

## Formats:

7.9 US Gallons,/ 30 Liter kegs or 30 Liter wooden casks from B. United International Inc.'s temperature controlled tank container