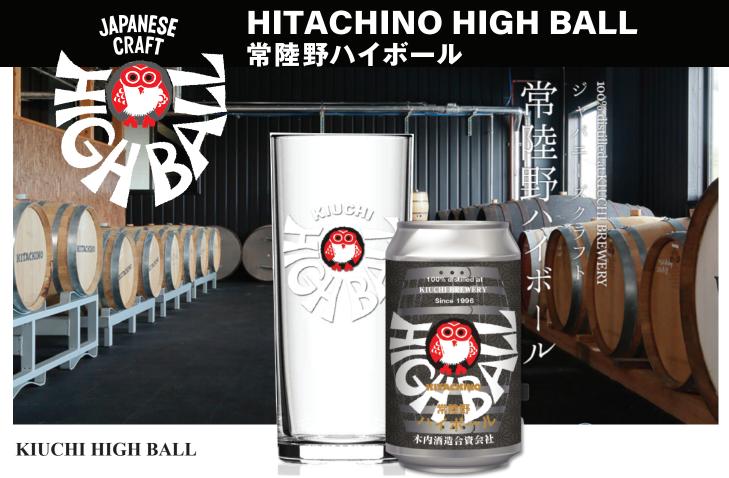

Kiuchi whisky is brewed and distilled 100% at Kiuchi Brewery - genuine Japanese Whisky. The Hitachino Highball is crafted with a careful blend of Spanish Sherry and Japanese Wine barreled selection of 3-year matured whisky. The pure water of Hitachino is used to then dilute the whisky down to this bold yet drinkable strength of Highball (10 % alc./vol.).

Established in 1823, Kiuchi is known as a premium Japanese sake brewery, and their passion and craft have been passed down within the family for eight generations.

Kiuchi Brewery has been distilling whisky since 2016 with the aim to break the boundaries of Japanese Craft Whisky. This year, Kiuchi is releasing "Hitachino Highball". Using the pure water of Hitachino and the unique aromas and flavors of Kiuchi's matured whisky, to present a bold yet crisp version of the popular Japanese alcoholic beverage.