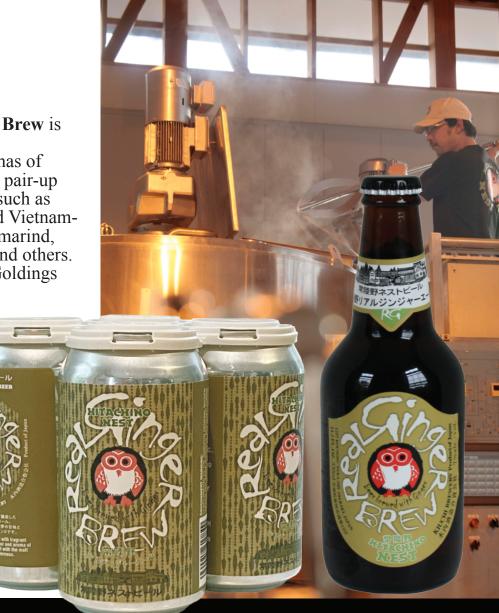

## HITACHINO NEST - 常陸野ネストビール REAL GINGER BREW ジンジャーエール

Hitachino Nest Real Ginger Brew is brewed with raw ginger. It has complex flavors & aromas of ginger, citrus, and malt which pair-up beautifully with spicy dishes such as shrimp salad, Indian, Thai and Vietnamese food (spiced with lime, tamarind, cilantro, chilies), crab cakes and others. Chinook, Perle, and Styrian Goldings hops are used.

## Formats:

24\*11.2oz bottles *Bar-code:* 4934418001914

12\*24.3oz bottles *Bar-code:* 062067029059

24\* 12oz cans *Bar-code:* 4934418617849